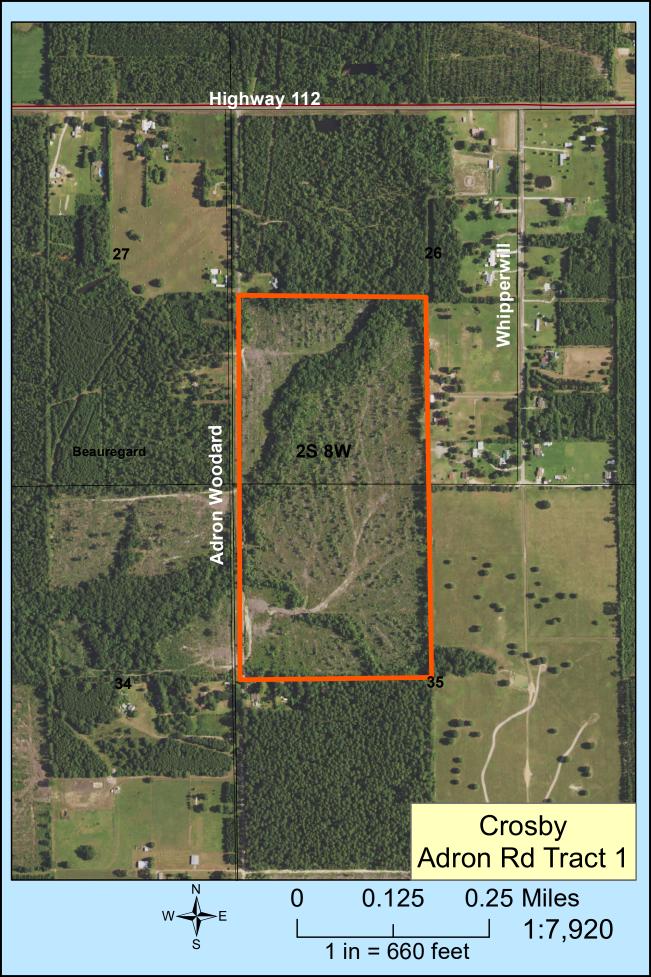

## LAND FOR SALE

TRACT NAME: Adron Woodard Rd #1

TRACT ATTRIBUTES

ACRES: 80 more or less

LEGAL DESCRIPTION: T2S-R8W Section 26; SW1/4 of the SW1/4 & Section 35; NW1/4 of the NW1/4

**Beauregard Parish** 

From the intersection of US 171 and La. Hwy 112, travel east on La Hwy 112 for

DRIVING DIRECTIONS: approximately 5 miles, turn south on Adron Woodard Road and continue for 1/4

miles, Tract is on the left.

ACCESS: Access is good with 1/2 mile of frontage along Adron Woodard Road.

DESCRIPTION: Several potential homesites exist on this tract, as well as the opportunity for

ponds. If reforested this would be a great recreation/timber investment tract.

UTILITIES: Electricity, phone, rural water

PRICE: 80 acres @ \$2,750/acre; 40 acres @ \$3,000/acre; 20 acres @\$3,500/acre