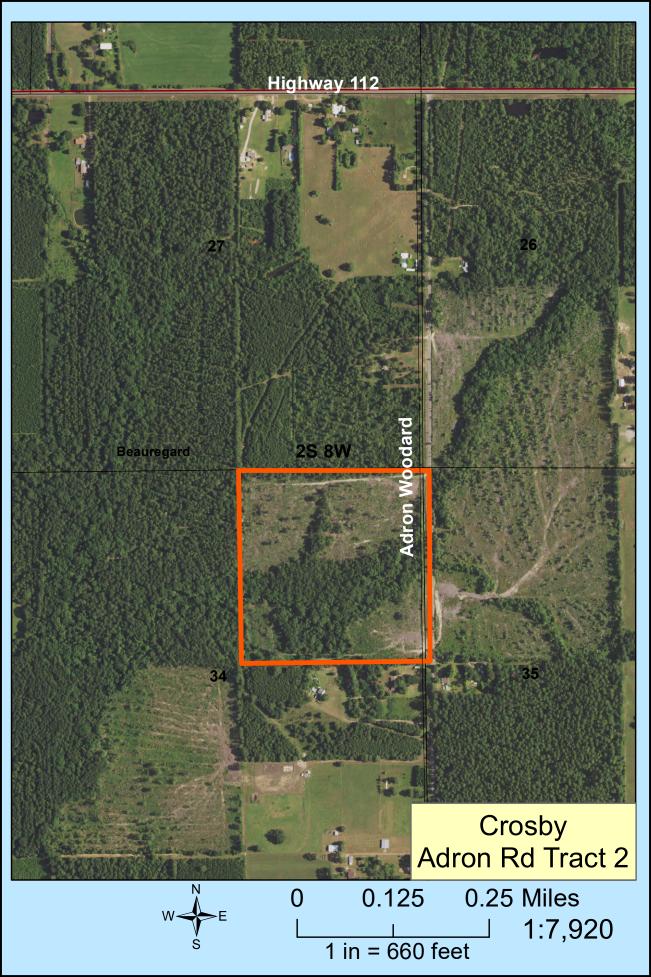

## LAND FOR SALE

TRACT NAME: Adron Woodard Rd #2

TRACT ATTRIBUTES

ACRES: 40 more or less

LEGAL DESCRIPTION: T2S-R8W Section 34; NE1/4 of the NE1/4 Beauregard Parish

From the intersection of US 171 and La. Hwy 112, travel east on La Hwy 112 for

DRIVING DIRECTIONS: approximately 5 miles, turn south on Adron Woodard Road and continue for 1/2

miles, Tract is on the right.

ACCESS: Access is good with 1/4 mile of frontage along Adron Woodard Road.

Deer Creek meanders across this tract providing habitat for native wildlife

**DESCRIPTION:** amongst the oaks that are growing. This is a fertile site with potential for both

pasture or timber. Homesites exist along the northern half of the property.

UTILITIES: Electricity, phone, rural water