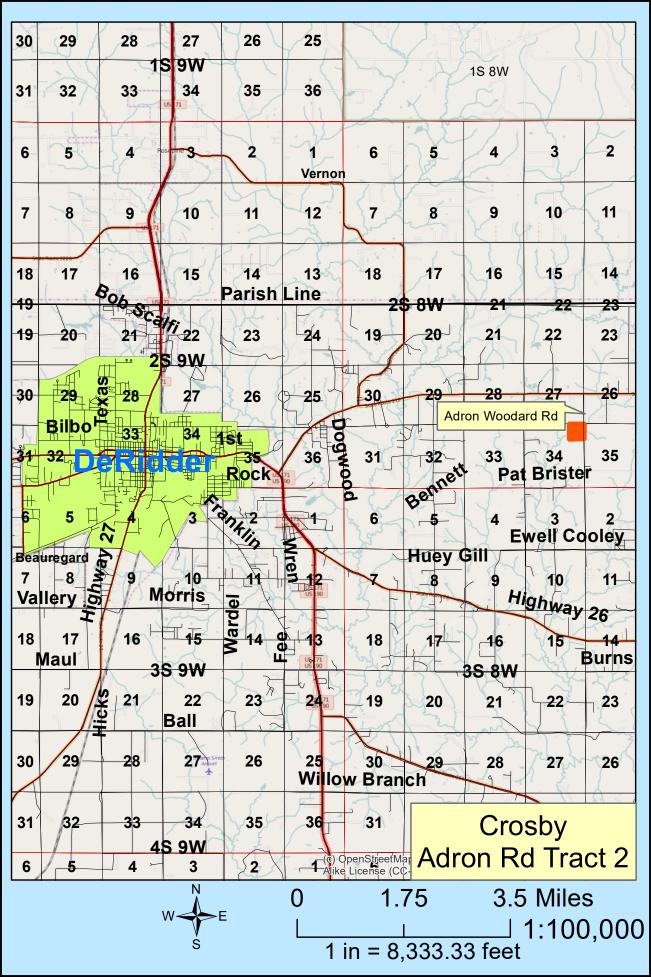

## LAND FOR SALE

TRACT NAME: Adron Woodard Rd #2

TRACT ATTRIBUTES

ACRES: 40 more or less

LEGAL DESCRIPTION: T2S-R8W Section 34; NE1/4 of the NE1/4 Beauregard Parish

From the intersection of US 171 and La. Hwy 112, travel east on La Hwy 112 for

DRIVING DIRECTIONS: approximately 5 miles, turn south on Adron Woodard Road and continue for 1/2

miles, Tract is on the right.

ACCESS: Access is good with 1/4 mile of frontage along Adron Woodard Road.

Deer Creek meanders across this tract providing habitat for native wildlife